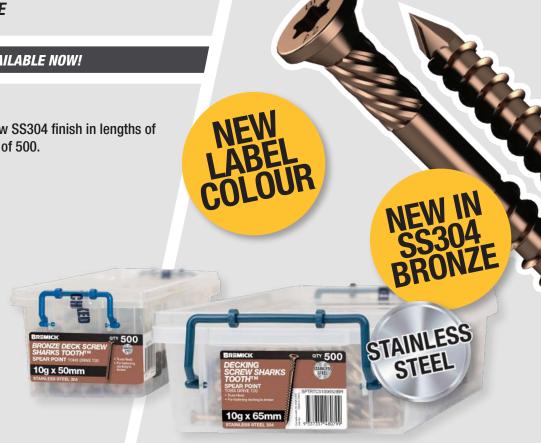

### ESTIMATED TIME OF ARRIVAL: AVAILABLE NOW!

Sharks Tooth™ decking screw in new SS304 finish in lengths of 50mm and 65mm available in packs of 500.

#### KEY FEATURES AND BENEFITS

- For fastening decking to timber
- Spear point tip
- Torx drive
- Stainless Steel 304 for superior corrosion resistance
- Bronze finish to compliment darker decking board colours

| PRODUCT CODE     | BARCODE                      | DESCRIPTION                                                                         | PK QTY |
|------------------|------------------------------|-------------------------------------------------------------------------------------|--------|
| SPTRTC5100502IBR | 9337357 <u><b>489310</b></u> | Sharks Tooth $^{\text{TM}}$ Decking Screw 10g x 50mm T20 Stainless Steel 304 Bronze | 500    |
| SPTRTC5100652IBR | 9337357 <u><b>480799</b></u> | Sharks Tooth $^{\text{TM}}$ Decking Screw 10g x 65mm T20 Stainless Steel 304 Bronze | 500    |
| SPTRTC5120502IBR | 9337357 <u><b>489327</b></u> | Sharks Tooth $^{\text{TM}}$ Decking Screw 12g x 50mm T25 Stainless Steel 304 Bronze | 500    |
| SPTRTC5120652IBR | 9337357 <u><b>489334</b></u> | Sharks Tooth $^{\text{TM}}$ Decking Screw 12g x 65mm T25 Stainless Steel 304 Bronze | 500    |